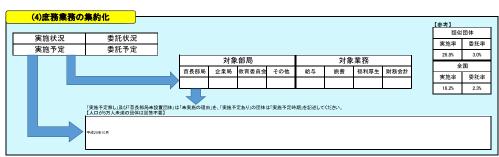

%   | 13             | 今後検討予定                  | 19.7%       | 21.4% |
| 文化会館                   | 1   | 1           | 100.0% | 0              |                         | 52.7%       | 50.5% |
| 合宿所、研修所等<br>(青少年の家を含む) | 0   | 0           |        | 0              |                         | 49.2%       | 44.7% |
| 特別養護老人ホーム              | 0   | 0           |        | 0              |                         | 82.8%       | 71.4% |
| 介護支援センター               | 0   | 0           |        | 0              |                         | 74.7%       | 47.5% |
| 福祉・保健センター              | 1   | 1           | 100.0% | 0              |                         | 56.7%       | 53.2% |
| 児童クラブ、学童館等             | 0   | 0           |        | 0              |                         | 20.3%       | 22.3% |







## (6)公共施設等総合管理計画 策定済み 〇 策定予定 策定予定時期 (基素) 第定割合(類似団体) 策定割合(全国) 31.3% 23.0%