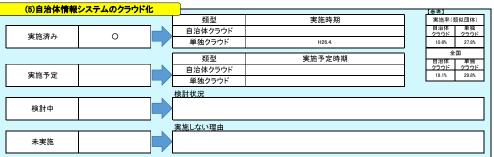

| 13             | 今後検討予定                  | 19.7%       | 21.4% |
| 文化会館                   | 1   | 1           | 100.0% | 0              |                         | 52.7%       | 50.5% |
| 合宿所、研修所等<br>(青少年の家を含む) | 0   | 0           |        | 0              |                         | 49.2%       | 44.7% |
| 特別養護老人ホーム              | 0   | 0           |        | 0              |                         | 82.8%       | 71.4% |
| 介護支援センター               | 0   | 0           |        | 0              |                         | 74.7%       | 47.5% |
| 福祉・保健センター              | 1   | 1           | 100.0% | 0              |                         | 56.7%       | 53.2% |
| 児童クラブ、学童館等             | 0   | 0           |        | 0              |                         | 20.3%       | 22.3% |







## (6)公共施設等総合管理計画 策定済み 〇 策定予定 策定予定時期 (基素) 第定割合(類似団体) 策定割合(全国) 31.3% 23.0%